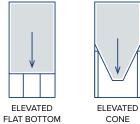

|

P | 740-373-2822 F | 740-376-2635

**E** | info@mariettasilos.com



| lateri |  |  |  |
|--------|--|--|--|

NAME AND DESCRIPTION OF MATERIAL(S)

### **Vessel Details – Exterior**

**VESSEL INFORMATION** (email photos to info@mariettasilos.com if available)

VESSEL NAME VESSEL NUMBER DATE OF CONSTRUCTION

#### **VESSEL CONSTRUCTION**

CONCRETE: SLIP FORM / JUMP / STAVE

STEEL (ALL THAT APPLY): WELDED / BOLTED / CORRUGATED / OTHER:

#### **CONE CONSTRUCTION**

CONCRETE / STEEL / OTHER:

#### **TYPE OF VESSEL**

ROUND / SQUARE / RECTANGLE / DIVIDED OR SEGMENTED / DIVIDED WITH SILO WITHIN /

OTHER:

### **SIDE VIEW DIMENSIONS** (write-in dimensions)









## Vessel Details - Exterior (cont.)

### **SIDE VIEW TYPE** (circle your selection)







































OTHER:



## Vessel Details - Exterior (cont.)

**ROOF OPENINGS** (write-in dimensions / email photos to info@mariettasilos.com if available)

NUMBER OF OPENINGS:



**DESCRIBE ROOF OPENINGS:** 

OR OTHER FLUIDIZING EQUIPMENT EXIST, DESCRIBE:

TYPE OF ROOF (CIRCLE YOUR SELECTION)







IF PEAKED, PLEASE PROVIDE DEGREE OF SLOPE:

**SIDE WALL OPENINGS** (write-in dimensions / email photos to info@mariettasilos.com if available)

**NUMBER OF OPENINGS:** 

**DESCRIBE SIDE OPENINGS:** 







SLIDES OR OTHER FLUIDIZING EQUIPMENT EXIST, DESCRIBE:



| Vessel Details – Exterior (cont.)                    |
|------------------------------------------------------|
|                                                      |
| LIFTING EQUIPMENT TO THE TOP (circle all that apply) |
| ELEVA