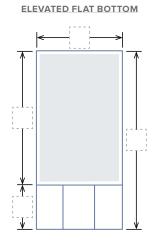

|                               |
|                                                |                               |

P | 740-373-2822 F | 740-376-2635

**E** | info@mariettasilos.com



| lateri |  |  |  |
|--------|--|--|--|

NAME AND DESCRIPTION OF MATERIAL(S)

### **Vessel Details – Exterior**

**VESSEL INFORMATION** (email photos to info@mariettasilos.com if available)

VESSEL NAME VESSEL NUMBER DATE OF CONSTRUCTION

#### **VESSEL CONSTRUCTION**

CONCRETE: SLIP FORM / JUMP / STAVE

STEEL (ALL THAT APPLY): WELDED / BOLTED / CORRUGATED / OTHER:

#### **CONE CONSTRUCTION**

CONCRETE / STEEL / OTHER:

#### **TYPE OF VESSEL**

ROUND / SQUARE / RECTANGLE / DIVIDED OR SEGMENTED / DIVIDED WITH SILO WITHIN /

OTHER:

### **SIDE VIEW DIMENSIONS** (write-in dimensions)









## Vessel Details - Exterior (cont.)

### **SIDE VIEW TYPE** (circle your selection)







































OTHER:



## Vessel Details - Exterior (cont.)

**ROOF OPENINGS** (write-in dimensions / email photos to info@mariettasilos.com if available)

NUMBER OF OPENINGS:



**DESCRIBE ROOF OPENINGS:** 

OR OTHER FLUIDIZING EQUIPMENT EXIST, DESCRIBE:

TYPE OF ROOF (CIRCLE YOUR SELECTION)







IF PEAKED, PLEASE PROVIDE DEGREE OF SLOPE:

**SIDE WALL OPENINGS** (write-in dimensions / email photos to info@mariettasilos.com if available)

**NUMBER OF OPENINGS:** 

**DESCRIBE SIDE OPENINGS:** 







SLIDES OR OTHER FLUIDIZING EQUIPMENT EXIST, DESCRIBE:



| Vessel Details – Exterior (cont.)                    |
|------------------------------------------------------|
|