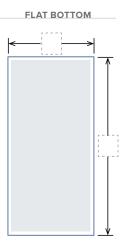

|                               |
|                                                |                               |

P | 740-373-2822 F | 740-376-2635

**E** | info@mariettasilos.com



| lateri |  |  |  |
|--------|--|--|--|

NAME AND DESCRIPTION OF MATERIAL(S)

### **Vessel Details – Exterior**

**VESSEL INFORMATION** (email photos to info@mariettasilos.com if available)

VESSEL NAME VESSEL NUMBER DATE OF CONSTRUCTION

#### **VESSEL CONSTRUCTION**

CONCRETE: SLIP FORM / JUMP / STAVE

STEEL (ALL THAT APPLY): WELDED / BOLTED / CORRUGATED / OTHER:

#### **CONE CONSTRUCTION**

CONCRETE / STEEL / OTHER:

#### **TYPE OF VESSEL**

ROUND / SQUARE / RECTANGLE / DIVIDED OR SEGMENTED / DIVIDED WITH SILO WITHIN /

OTHER:

### **SIDE VIEW DIMENSIONS** (write-in dimensions)









## Vessel Details - Exterior (cont.)

### **SIDE VIEW TYPE** (circle your selection)







































OTHER:



## Vessel Details - Exterior (cont.)

**ROOF OPENINGS** (write-in dimensions / email photos to info@mariettasilos.com if available)

NUMBER OF OPENINGS:



**DESCRIBE ROOF OPENINGS:** 

OR OTHER FLUIDIZING EQUIPMENT EXIST, DESCRIBE:

TYPE OF ROOF (CIRCLE YOUR SELECTION)







IF PEAKED, PLEASE PROVIDE DEGREE OF SLOPE:

**SIDE WALL OPENINGS** (write-in dimensions / email photos to info@mariettasilos.com if available)

**NUMBER OF OPENINGS:** 

**DESCRIBE SIDE OPENINGS:** 







SLIDES OR OTHER FLUIDIZING EQUIPMENT EXIST, DESCRIBE:



| Vessel Details – Exterior (cont.)                    |
|------------------------------------------------------|
|