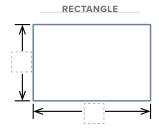

#### **TYPE OF VESSEL**

ROUND / SQUARE / RECTANGLE / DIVIDED OR SEGMENTED / DIVIDED WITH SILO WITHIN /

OTHER:

### **SIDE VIEW DIMENSIONS** (write-in dimensions)