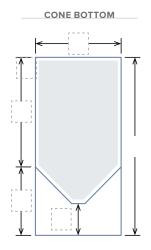

|                               |
|                                                |                               |

P | 740-373-2822 F | 740-376-2635

**E** | info@mariettasilos.com



| lateri |  |  |  |
|--------|--|--|--|

NAME AND DESCRIPTION OF MATERIAL(S)

### **Vessel Details – Exterior**

**VESSEL INFORMATION** (email photos to info@mariettasilos.com if available)

VESSEL NAME VESSEL NUMBER DATE OF CONSTRUCTION

#### **VESSEL CONSTRUCTION**

CONCRETE: SLIP FORM / JUMP / STAVE

STEEL (ALL THAT APPLY): WELDED / BOLTED / CORRUGATED / OTHER:

#### **CONE CONSTRUCTION**

CONCRETE / STEEL / OTHER:

#### **TYPE OF VESSEL**

ROUND / SQUARE / RECTANGLE / DIVIDED OR SEGMENTED / DIVIDED WITH SILO WITHIN /

OTHER:

### **SIDE VIEW DIMENSIONS** (write-in dimensions)









## Vessel Details - Exterior (cont.)

### **SIDE VIEW TYPE** (circle your selection)







































OTHER:



## Vessel Details - Exterior (cont.)

**ROOF OPENINGS** (write-in dimensions / email photos to info@mariettasilos.com if available)

NUMBER OF OPENINGS:



**DESCRIBE ROOF OPENINGS:** 

OR OTHER FLUIDIZING EQUIPMENT EXIST, DESCRIBE:

TYPE OF ROOF (CIRCLE YOUR SELECTION)







IF PEAKED, PLEASE PROVIDE DEGREE OF SLOPE:

**SIDE WALL OPENINGS** (write-in dimensions / email photos to info@mariettasilos.com if available)

**NUMBER OF OPENINGS:** 

**DESCRIBE SIDE OPENINGS:** 







SLIDES OR OTHER FLUIDIZING EQUIPMENT EXIST, DESCRIBE:



| Vessel Details – Exterior (cont.)                    |
|------------------------------------------------------|
|