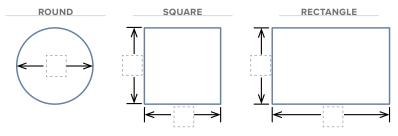

#### **TYPE OF VESSEL**

ROUND / SQUARE / RECTANGLE / DIVIDED OR SEGMENTED / DIVIDED WITH SILO WITHIN /

OTHER:

### **SIDE VIEW DIMENSIONS** (write-in dimensions)