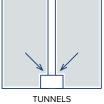

|

P | 740-373-2822 F | 740-376-2635

**E** | info@mariettasilos.com



| lateri |  |  |  |
|--------|--|--|--|

NAME AND DESCRIPTION OF MATERIAL(S)

### **Vessel Details – Exterior**

**VESSEL INFORMATION** (email photos to info@mariettasilos.com if available)

VESSEL NAME VESSEL NUMBER DATE OF CONSTRUCTION

#### **VESSEL CONSTRUCTION**

CONCRETE: SLIP FORM / JUMP / STAVE

STEEL (ALL THAT APPLY): WELDED / BOLTED / CORRUGATED / OTHER:

#### **CONE CONSTRUCTION**

CONCRETE / STEEL / OTHER:

#### **TYPE OF VESSEL**

ROUND / SQUARE / RECTANGLE / DIVIDED OR SEGMENTED / DIVIDED WITH SILO WITHIN /

OTHER:

### **SIDE VIEW DIMENSIONS** (write-in dimensions)









## Vessel Details - Exterior (cont.)

### **SIDE VIEW TYPE** (circle your selection)







































OTHER:



## Vessel Details - Exterior (cont.)

**ROOF OPENINGS** (write-in dimensions / email photos to info@mariettasilos.com if available)

NUMBER OF OPENINGS:



**DESCRIBE ROOF OPENINGS:** 

OR OTHER FLUIDIZING EQUIPMENT EXIST, DESCRIBE:

TYPE OF ROOF (CIRCLE YOUR SELECTION)







IF PEAKED, PLEASE PROVIDE DEGREE OF SLOPE:

**SIDE WALL OPENINGS** (write-in dimensions / email photos to info@mariettasilos.com if available)

**NUMBER OF OPENINGS:** 

**DESCRIBE SIDE OPENINGS:** 







SLIDES OR OTHER FLUIDIZING EQUIPMENT EXIST, DESCRIBE:



| Vessel Details – Exterior (cont.)                    |
|------------------------------------------------------|
|                                                      |
| LIFTING EQUIPMENT TO THE TOP (circle all that apply) |