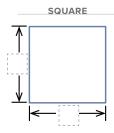

#### **TYPE OF VESSEL**

ROUND / SQUARE / RECTANGLE / DIVIDED OR SEGMENTED / DIVIDED WITH SILO WITHIN /

OTHER:

### **SIDE VIEW DIMENSIONS** (write-in dimensions)